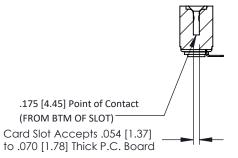

90 Degree Bend (Code 521 Contacts) .116 (2.95) I.D. Floating Eyelets .156 [3.96] Contact Spacing x .200 [5.08] Row Spacing 0.343 [8.71] 1.870 47.50 -1.724 [43.79] 0.156[3.96] -2.156 54.76

**Contact Detail** 