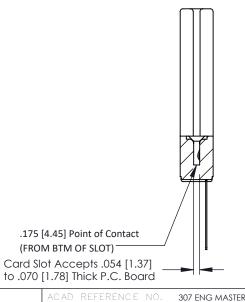

**Mounting Option Contact Detail** Wire Wrap .046x.013(1.17x0.33) - Tail LG=.708(17.98) In-Line Card Guides .156 [3.96] Contact Spacing x .200 [5.08] Row Spacing 0.343 [8.71] -1.870 47.50 -1.724[43.79] 0.156[3.96] -2.156 54.76