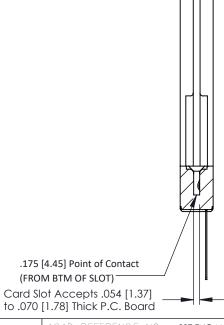

**Mounting Option Contact Detail** .344 (8.74) Offset Card Guides Wire Wrap .046x.013(1.17x0.33) - Tail LG=.708(17.98) .156 [3.96] Contact Spacing x .200 [5.08] Row Spacing 1.870 47.50 -0.343 [8.71] 1.724 [43.79] 0.156[3.96] -2.156 54.76 -2.640 [67.06] EDRG 0.473[12.01] -2.466 62.64