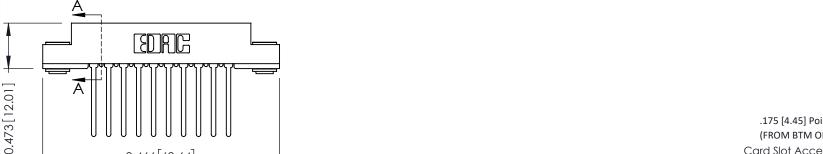

**Mounting Option Contact Detail** Wire Wrap .046x.013(1.17x0.33) - Tail LG=.708(17.98) .116 (2.95) I.D. Floating Eyelets .156 [3.96] Contact Spacing x .200 [5.08] Row Spacing 0.343 [8.71] 1.870 47.50 -1.724 [43.79] 0.156[3.96] -2.156 54.76

**SECTION A-A** 

**See Accompanying Pages for:** 

-2.466 62.64

- **Contact Bend Details**
- **Mounting Options**

307 / 357 Card Edge Connector Part Number: 307-010-545-103

YOUR CONNECTION TO QUALITY & SERVICE