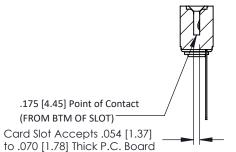

**SECTION A-A** 

**See Accompanying Pages for:** 

-2.466 62.64

- **Contact Bend Details**
- **Mounting Options**

307 / 357 Card Edge Connector Part Number: 307-010-545-103

YOUR CONNECTION TO QUALITY & SERVICE