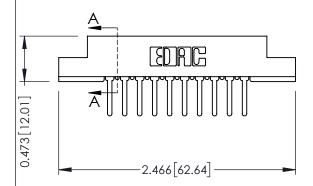

**Mounting Option** PC Tail .046x.013(1.17x0.33) - Tail LG=.358(9.09) #4-40 Unified Threaded Inserts .156 [3.96] Contact Spacing x .200 [5.08] Row Spacing 0.343 [8.71] 1.870 47.50 -1.724 [43.79] 0.156[3.96] -2.156[54.76]

**Contact Detail** 



**See Accompanying Pages for:** 

- **Contact Bend Details**
- **Mounting Options**

.175 [4.45] Point of Contact (FROM BTM OF SLOT) Card Slot Accepts .054 [1.37] to .070 [1.78] Thick P.C. Board 307 / 357 Card Edge Connector Part Number: 307-010-527-108

| [117 o] Thiok 1 to board |                   |                  |
|--------------------------|-------------------|------------------|
|                          | ACAD REFERENCE NO | . 307 ENG MASTER |
|                          | DRAWN: J.LEE      | DATE: AUG. 11/09 |
|                          | CHECKED:          | DATE:            |
|                          | SCALE: NTS        | SHEET 1 OF 3     |
| )                        | DRAWING NUMBER    | ISSUE            |
|                          |                   | _                |