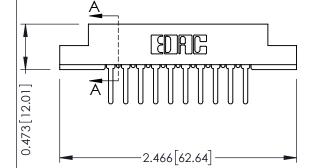

**SECTION A-A** 

307 ENG MASTER

DATE: AUG. 11/09

307 / 357 Card Edge Connector Part Number: 307-010-527-104

YOUR CONNECTION TO QUALITY & SERVICE

SHEET 1 OF 3 NTS 307 Assembly

J.LEE

**See Accompanying Pages for:** 