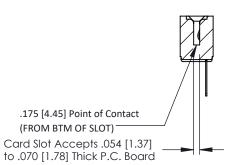

**Mounting Option Contact Detail** PC Tail .046x.013(1.17x0.33) - Tail LG=.358(9.09) .156 (3.96) Dia. Mounting Holes .156 [3.96] Contact Spacing x .200 [5.08] Row Spacing 0.343 [8.71] 1.870 47.50 -1.724 [43.79] 0.156[3.96] -2.156 54.76