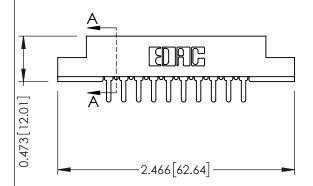

**Mounting Option Contact Detail** PC Tail .046x.013(1.17x0.33) - Tail LG=.213(5.41) M3-0.5 Metric Threaded Inserts .156 [3.96] Contact Spacing x .200 [5.08] Row Spacing 0.343 [8.71] 1.870 47.50 -1.724 [43.79] 0.156[3.96] -2.156[54.76]

**See Accompanying Pages for:** 

- **Contact Bend Details**
- **Mounting Options**

307 / 357 Card Edge Connector Part Number: 307-010-525-107

|   | ACAD REFERENCE NO | . 307 ENG MASTER |
|---|-------------------|------------------|
|   | DRAWN: J.LEE      | DATE: AUG. 11/09 |
|   | CHECKED:          | DATE:            |
|   | SCALE: NTS        | SHEET 1 OF 3     |
| 0 | DRAWING NUMBER    | ISSUE            |
|   | 307 Assembly      | 1                |