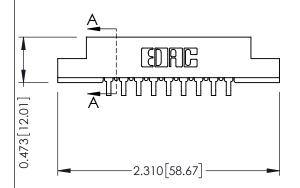

## **See Accompanying Pages for:**

- **Contact Bend Details**
- **Mounting Options**

**SECTION A-A** 

307 / 357 Card Edge Connector Part Number: 307-009-559-102

YOUR CONNECTION TO QUALITY & SERVICE

307 ENG MASTER DATE: AUG. 11/09 J.LEE SHEET 1 OF 3 NTS 307 Assembly