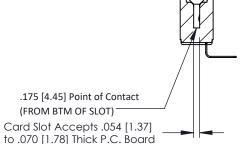

## **See Accompanying Pages for:**

- **Contact Bend Details**
- **Mounting Options**

**SECTION A-A** 

307 / 357 Card Edge Connector Part Number: 307-009-559-102

YOUR CONNECTION TO QUALITY & SERVICE

307 ENG MASTER DATE: AUG. 11/09 J.LEE SHEET 1 OF 3 NTS 307 Assembly