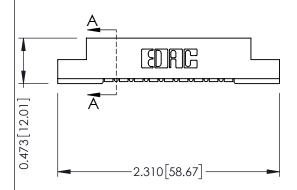

## **See Accompanying Pages for:**

- **Contact Bend Details**
- **Mounting Options**

**SECTION A-A** 

307 / 357 Card Edge Connector Part Number: 307-009-554-107

YOUR CONNECTION TO QUALITY & SERVICE

307 ENG MASTER J.LEE DATE: AUG. 11/09 SHEET 1 OF 3 NTS