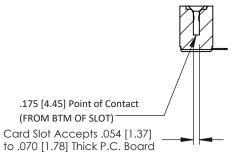

## **See Accompanying Pages for:**

- **Contact Bend Details**
- **Mounting Options**

**SECTION A-A** 

307 / 357 Card Edge Connector Part Number: 307-009-554-107

YOUR CONNECTION TO QUALITY & SERVICE

307 ENG MASTER J.LEE DATE: AUG. 11/09 SHEET 1 OF 3 NTS