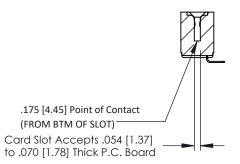

## SECTION A-A

| 307 / 357 Card Edge Connector<br>Part Number: 307-009-553-112         |                                                                                                                                                                                                 | ACAD REFERENCE NO. 307 ENG MASTER |        |          |          |
|-----------------------------------------------------------------------|-------------------------------------------------------------------------------------------------------------------------------------------------------------------------------------------------|-----------------------------------|--------|----------|----------|
|                                                                       |                                                                                                                                                                                                 | DRAWN:                            | J.LEE  | DATE: AU | G. 11/09 |
|                                                                       |                                                                                                                                                                                                 | CHECKED:                          |        | DATE:    |          |
| EDAC INC TORONTO, ONTARIO CANADA YOUR CONNECTION TO QUALITY & SERVICE | THESE DRAWINGS AND SPECIFICATIONS ARE THE PROPERTY OF EDAC INC.,AND SHALL NOT BE REPRODUCED,OR COPIED OR USED AS THE BASIS FOR THE MANUFACTURE OR SALE OF APPARATUS WITHOUT WRITTEN PERMISSION. | SCALE:                            | NTS    | SHEET    | 1 OF 3   |
|                                                                       |                                                                                                                                                                                                 | DRAWING                           | NUMBER |          | ISSUE    |
|                                                                       |                                                                                                                                                                                                 | 307 Assembly                      |        |          | 1        |