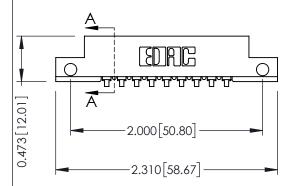

## SECTION A-A

| 307 / 357 Card Edge Connector<br>Part Number: 307-009-553-112         |                                                                                                                                                                                                 | ACAD REFERENCE NO. 307 ENG MASTER |        |          |          |
|-----------------------------------------------------------------------|-------------------------------------------------------------------------------------------------------------------------------------------------------------------------------------------------|-----------------------------------|--------|----------|----------|
|                                                                       |                                                                                                                                                                                                 | DRAWN:                            | J.LEE  | DATE: AU | G. 11/09 |
|                                                                       |                                                                                                                                                                                                 | CHECKED:                          |        | DATE:    |          |
| EDAC INC TORONTO, ONTARIO CANADA YOUR CONNECTION TO QUALITY & SERVICE | THESE DRAWINGS AND SPECIFICATIONS ARE THE PROPERTY OF EDAC INC.,AND SHALL NOT BE REPRODUCED,OR COPIED OR USED AS THE BASIS FOR THE MANUFACTURE OR SALE OF APPARATUS WITHOUT WRITTEN PERMISSION. | SCALE:                            | NTS    | SHEET    | 1 OF 3   |
|                                                                       |                                                                                                                                                                                                 | DRAWING                           | NUMBER |          | ISSUE    |
|                                                                       |                                                                                                                                                                                                 | 307 Assembly                      |        |          | 1        |