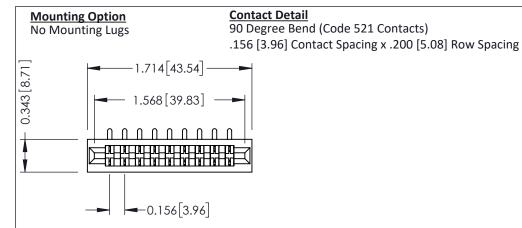

## **See Accompanying Pages for:**

- Contact Bend Details
- Mounting Options

THIS IS A C.A.D. GENERATED DRAWING DO NOT MAKE MANUAL REVISIONS TO MA

ISSUE NUMBER

ORIGINAL

SECTION A-A

307 ENG MASTER

DATE: AUG. 11/09

SHEET 1 OF 3

| 307 / 357 Card Edge Connector<br>Part Number: 307-009-553-101 |                  |                                                                                                                                             | ACAD REFERENCE NO. |             |
|---------------------------------------------------------------|------------------|---------------------------------------------------------------------------------------------------------------------------------------------|--------------------|-------------|
|                                                               |                  |                                                                                                                                             | DRAWN:             | J.LEE       |
|                                                               |                  |                                                                                                                                             | CHECKED:           |             |
|                                                               |                  | THESE DRAWINGS AND SPECIFICATIONS<br>ARE THE PROPERTY OF EDAC INC.,AND<br>SHALL NOT BE REPRODUCED,OR COPIED<br>OR USED AS THE BASIS FOR THE | SCALE:             | NTS         |
|                                                               | TORONTO, ONTARIO |                                                                                                                                             | DRAWING            | NUMBER      |
| YOUR CONNECTION TO Q                                          | UALITY & SERVICE | MANUFACTURE OR SALE OF APPARATUS WITHOUT WRITTEN PERMISSION.                                                                                | 3                  | 07 Assembly |