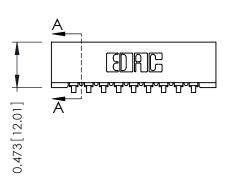

## **See Accompanying Pages for:**

- Contact Bend Details
- Mounting Options

THIS IS A C.A.D. GENERATED DRAWING DO NOT MAKE MANUAL REVISIONS TO MA

ISSUE NUMBER

ORIGINAL

SECTION A-A

307 ENG MASTER

DATE: AUG. 11/09

SHEET 1 OF 3

| 307 / 357 Card Edge Connector<br>Part Number: 307-009-553-101 |                  |                                                                                                                                             | ACAD REFERENCE NO. |             |
|---------------------------------------------------------------|------------------|---------------------------------------------------------------------------------------------------------------------------------------------|--------------------|-------------|
|                                                               |                  |                                                                                                                                             | DRAWN:             | J.LEE       |
|                                                               |                  |                                                                                                                                             | CHECKED:           |             |
|                                                               |                  | THESE DRAWINGS AND SPECIFICATIONS<br>ARE THE PROPERTY OF EDAC INC.,AND<br>SHALL NOT BE REPRODUCED,OR COPIED<br>OR USED AS THE BASIS FOR THE | SCALE:             | NTS         |
|                                                               | TORONTO, ONTARIO |                                                                                                                                             | DRAWING            | NUMBER      |
| YOUR CONNECTION TO Q                                          | UALITY & SERVICE | MANUFACTURE OR SALE OF APPARATUS WITHOUT WRITTEN PERMISSION.                                                                                | 3                  | 07 Assembly |