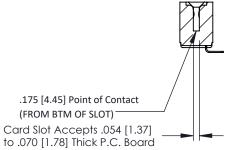

## **See Accompanying Pages for:**

- Contact Bend Details
- Mounting Options

THIS IS A C.A.D. GENERATED DRAWING DO NOT MAKE MANUAL REVISIONS TO MA

ISSUE NUMBER

ORIGINAL

SECTION A-A

307 ENG MASTER

DATE: AUG. 11/09

SHEET 1 OF 3

| 307 / 357 Card Edge Connector<br>Part Number: 307-009-553-101 |                  |                                                                                                                                             | ACAD REFERENCE NO. |             |
|---------------------------------------------------------------|------------------|---------------------------------------------------------------------------------------------------------------------------------------------|--------------------|-------------|
|                                                               |                  |                                                                                                                                             | DRAWN:             | J.LEE       |
|                                                               |                  |                                                                                                                                             | CHECKED:           |             |
|                                                               |                  | THESE DRAWINGS AND SPECIFICATIONS<br>ARE THE PROPERTY OF EDAC INC.,AND<br>SHALL NOT BE REPRODUCED,OR COPIED<br>OR USED AS THE BASIS FOR THE | SCALE:             | NTS         |
|                                                               | TORONTO, ONTARIO |                                                                                                                                             | DRAWING            | NUMBER      |
| YOUR CONNECTION TO Q                                          | UALITY & SERVICE | MANUFACTURE OR SALE OF APPARATUS WITHOUT WRITTEN PERMISSION.                                                                                | 3                  | 07 Assembly |