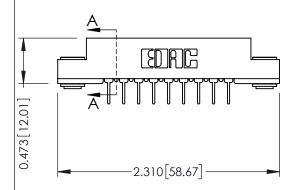

## **See Accompanying Pages for:**

- **Contact Bend Details**
- **Mounting Options**

**SECTION A-A** 

307 / 357 Card Edge Connector Part Number: 307-009-531-103

YOUR CONNECTION TO QUALITY & SERVICE

307 ENG MASTER DATE: AUG. 11/09 J.LEE SHEET 1 OF 3 NTS