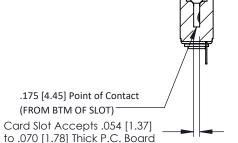

**Mounting Option Contact Detail** PC Tail .023x.013(0.58x0.33) - Tail LG=.213(5.41) .116 (2.95) I.D. Floating Eyelets .156 [3.96] Contact Spacing x .200 [5.08] Row Spacing 0.343 [8.71] 1.714 43.54 -1.568 [39.83] 0.156[3.96] 2.000 50.80