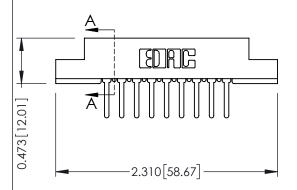

**Contact Detail** 

**SECTION A-A** 

## **See Accompanying Pages for:**

- **Contact Bend Details**
- **Mounting Options**

to .070 [1.78] Thick P.C. Board

307 ENG MASTER 307 / 357 Card Edge Connector DATE: AUG. 11/09 J.LEE Part Number: 307-009-527-108 SHEET 1 OF 3 NTS 307 Assembly YOUR CONNECTION TO QUALITY & SERVICE