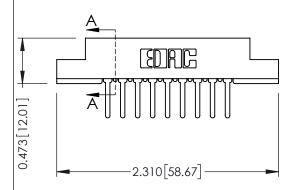

YOUR CONNECTION TO QUALITY & SERVICE

307 ENG MASTER DATE: AUG. 11/09 J.LEE SHEET 1 OF 3 NTS

307 Assembly

**SECTION A-A** 