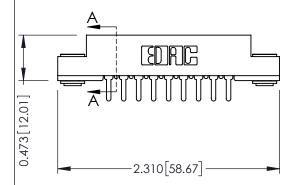

## **See Accompanying Pages for:**

- **Contact Bend Details**
- **Mounting Options**

**SECTION A-A** 

307 / 357 Card Edge Connector Part Number: 307-009-525-103

YOUR CONNECTION TO QUALITY & SERVICE

307 ENG MASTER DATE: AUG. 11/09 J.LEE SHEET 1 OF 3 NTS 307 Assembly