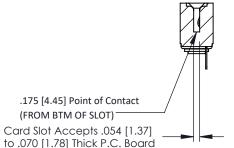

**Mounting Option Contact Detail** PC Tail .046x.013(1.17x0.33) - Tail LG=.213(5.41) .116 (2.95) I.D. Floating Eyelets .156 [3.96] Contact Spacing x .200 [5.08] Row Spacing 0.343 [8.71] 1.714 43.54 -1.568 [39.83] 0.156[3.96] 2.000 50.80