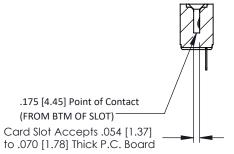

See Accompanying Pages for:

- Contact Bend Details
- Mounting Options

THIS IS A C.A.D. GENERATED DRAWING

ISSUE NUMBER

ORIGINAL

SECTION A-A

307 / 357 Card Edge Connector

Part Number: 307-009-525-102