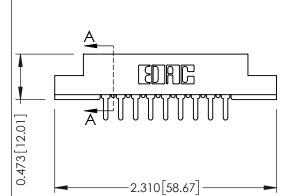

See Accompanying Pages for:

- Contact Bend Details
- Mounting Options

THIS IS A C.A.D. GENERATED DRAWING

ISSUE NUMBER

ORIGINAL

SECTION A-A

307 / 357 Card Edge Connector

Part Number: 307-009-525-102

307 Assembly
1