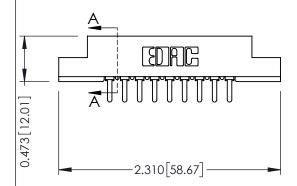

**Mounting Option Contact Detail** PC Tail .046x.014(1.17x0.36) - Tail LG=.213(5.41) M3-0.5 Metric Threaded Inserts .156 [3.96] Contact Spacing x .200 [5.08] Row Spacing 0.343 [8.71] 1.714 [43.54] -1.568 [39.83] 0.156[3.96] 2.000 50.80

## **See Accompanying Pages for:**

- **Contact Bend Details**
- **Mounting Options**

.175 [4.45] Point of Contact (FROM BTM OF SLOT) Card Slot Accepts .054 [1.37]

307 / 357 Card Edge Connector Part Number: 307-009-521-107

YOUR CONNECTION TO QUALITY & SERVICE

307 ENG MASTER J.LEE DATE: AUG. 11/09 SHEET 1 OF 3 NTS 307 Assembly

to .070 [1.78] Thick P.C. Board

**SECTION A-A** 