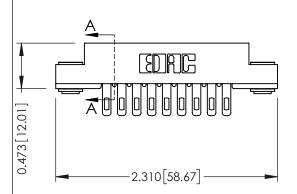

## **See Accompanying Pages for:**

- **Contact Bend Details**
- **Mounting Options**

**SECTION A-A** 

307 / 357 Card Edge Connector Part Number: 307-009-505-103

YOUR CONNECTION TO QUALITY & SERVICE

307 ENG MASTER DATE: AUG. 11/09 J.LEE SHEET 1 OF 3 NTS 307 Assembly