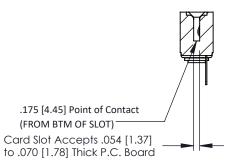

**Mounting Option Contact Detail** Wire Hole .087x.013(2.21x0.33) - Tail LG=.282(7.16) .116 (2.95) I.D. Floating Eyelets .156 [3.96] Contact Spacing x .200 [5.08] Row Spacing 0.343 [8.71] 1.714 [43.54] -1.568 [39.83] 0.156[3.96] 2.000 50.80