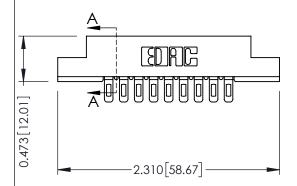

**Mounting Option Contact Detail** Wire Hole .089x.014(2.29x0.36) - Tail LG=.213(5.41) .156 (3.96) Dia. Mounting Holes .156 [3.96] Contact Spacing x .200 [5.08] Row Spacing 0.343 [8.71] 1.714 43.54 -1.568 [39.83] 0.156[3.96] 2.000 50.80



## **See Accompanying Pages for:**

- **Contact Bend Details**
- **Mounting Options**



307 / 357 Card Edge Connector Part Number: 307-009-501-104

YOUR CONNECTION TO QUALITY & SERVICE

307 ENG MASTER J.LEE DATE: AUG. 11/09 SHEET 1 OF 3 NTS

**SECTION A-A** 

307 Assembly





## **Mouser Electronics**

**Authorized Distributor** 

Click to View Pricing, Inventory, Delivery & Lifecycle Information:

EDAC:

307-009-501-104