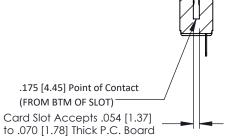

**Mounting Option Contact Detail** Wire Hole .089x.014(2.29x0.36) - Tail LG=.213(5.41) .156 (3.96) Dia. Mounting Holes .156 [3.96] Contact Spacing x .200 [5.08] Row Spacing 0.343 [8.71] 1.714 43.54 -1.568 [39.83] 0.156[3.96] 2.000 50.80



## **See Accompanying Pages for:**

- **Contact Bend Details**
- **Mounting Options**



307 / 357 Card Edge Connector Part Number: 307-009-501-104

YOUR CONNECTION TO QUALITY & SERVICE

307 ENG MASTER J.LEE DATE: AUG. 11/09 SHEET 1 OF 3 NTS

**SECTION A-A** 

307 Assembly





## **Mouser Electronics**

**Authorized Distributor** 

Click to View Pricing, Inventory, Delivery & Lifecycle Information:

EDAC:

307-009-501-104