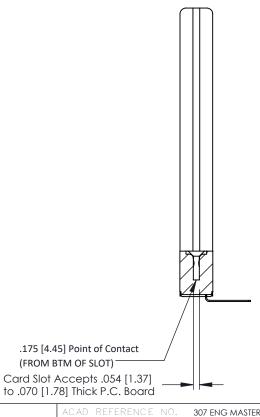

**Contact Detail** 

**See Accompanying Pages for:** 

- **Contact Bend Details**
- **Mounting Options**

**SECTION A-A** 

307 / 357 Card Edge Connector Part Number: 307-008-557-158

YOUR CONNECTION TO QUALITY & SERVICE