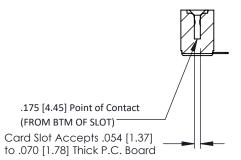

## **See Accompanying Pages for:**

- Contact Bend Details
- Mounting Options

THIS IS A C.A.D. GENERATED DRAWING

ISSUE NUMBER

ORIGINAL

SECTION A-A

| 307 / 357 Card Edge Connector<br>Part Number: 307-008-554-104 |                                                                                                                                                                                                 | ACAD REFERENCE NO. 307 ENG MAS |             |          |        |
|---------------------------------------------------------------|-------------------------------------------------------------------------------------------------------------------------------------------------------------------------------------------------|--------------------------------|-------------|----------|--------|
|                                                               |                                                                                                                                                                                                 | DRAWN:                         | J.LEE       | DATE: AU | G. 11/ |
|                                                               |                                                                                                                                                                                                 | CHECKED                        | ):          | DATE:    |        |
| TORONTO, ONTARIO CANADA                                       | THESE DRAWINGS AND SPECIFICATIONS ARE THE PROPERTY OF EDAC INC.,AND SHALL NOT BE REPRODUCED,OR COPIED OR USED AS THE BASIS FOR THE MANUFACTURE OR SALE OF APPARATUS WITHOUT WRITTEN PERMISSION. | SCALE:                         | NTS         | SHEET    | 1 OF   |
|                                                               |                                                                                                                                                                                                 | DRAWING                        | NUMBER      |          | ISSU   |
|                                                               |                                                                                                                                                                                                 | 3                              | 07 Assembly |          | 1      |