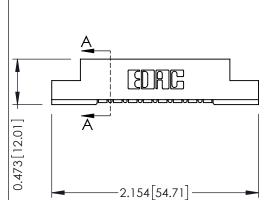

## **See Accompanying Pages for:**

- Contact Bend Details
- Mounting Options

THIS IS A C.A.D. GENERATED DRAWING

ISSUE NUMBER

ORIGINAL

SECTION A-A

| 307 / 357 Card Edge Connector<br>Part Number: 307-008-554-104 |                                                                                                                                                                                                 | ACAD REFERENCE NO. 307 ENG MAS |             |          |        |
|---------------------------------------------------------------|-------------------------------------------------------------------------------------------------------------------------------------------------------------------------------------------------|--------------------------------|-------------|----------|--------|
|                                                               |                                                                                                                                                                                                 | DRAWN:                         | J.LEE       | DATE: AU | G. 11/ |
|                                                               |                                                                                                                                                                                                 | CHECKED                        | ):          | DATE:    |        |
| TORONTO, ONTARIO CANADA                                       | THESE DRAWINGS AND SPECIFICATIONS ARE THE PROPERTY OF EDAC INC.,AND SHALL NOT BE REPRODUCED,OR COPIED OR USED AS THE BASIS FOR THE MANUFACTURE OR SALE OF APPARATUS WITHOUT WRITTEN PERMISSION. | SCALE:                         | NTS         | SHEET    | 1 OF   |
|                                                               |                                                                                                                                                                                                 | DRAWING                        | NUMBER      |          | ISSU   |
|                                                               |                                                                                                                                                                                                 | 3                              | 07 Assembly |          | 1      |