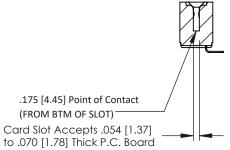

## **See Accompanying Pages for:**

- **Contact Bend Details**
- **Mounting Options**

**SECTION A-A** 

307 / 357 Card Edge Connector Part Number: 307-008-553-107

YOUR CONNECTION TO QUALITY & SERVICE

307 ENG MASTER J.LEE DATE: AUG. 11/09 SHEET 1 OF 3 NTS 307 Assembly