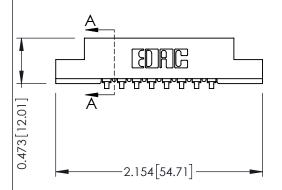

## **See Accompanying Pages for:**

- **Contact Bend Details**
- **Mounting Options**

**SECTION A-A** 

307 / 357 Card Edge Connector Part Number: 307-008-553-107

YOUR CONNECTION TO QUALITY & SERVICE

307 ENG MASTER J.LEE DATE: AUG. 11/09 SHEET 1 OF 3 NTS 307 Assembly