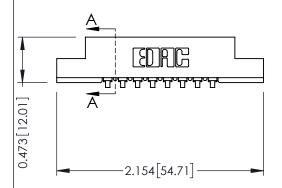

## **See Accompanying Pages for:**

- Contact Bend Details
- Mounting Options

SECTION A-A

| 30/ / 35/ Cara Eage Connector |                             |                                                                                                                                                                                                 | ACAD REFERENCE NO. 307 ENG MASTER |              |          |          |
|-------------------------------|-----------------------------|-------------------------------------------------------------------------------------------------------------------------------------------------------------------------------------------------|-----------------------------------|--------------|----------|----------|
|                               |                             |                                                                                                                                                                                                 | DRAWN:                            | J.LEE        | DATE: AU | G. 11/09 |
|                               |                             |                                                                                                                                                                                                 | CHECKED:                          |              | DATE:    |          |
| COUR CONNECTION TO            |                             | THESE DRAWINGS AND SPECIFICATIONS ARE THE PROPERTY OF EDAC INC.,AND SHALL NOT BE REPRODUCED,OR COPIED OR USED AS THE BASIS FOR THE MANUFACTURE OR SALE OF APPARATUS WITHOILT WRITTEN PERMISSION | SCALE:                            | NTS          | SHEET '  | 1 OF 3   |
|                               | TORONTO, ONTARIO            |                                                                                                                                                                                                 | DRAWING                           | NUMBER       |          | ISSUE    |
|                               | CANADA<br>Quality & Service |                                                                                                                                                                                                 | (                                 | 307 Assembly |          | 1        |