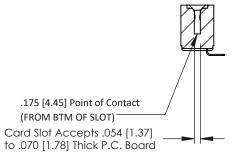

## **See Accompanying Pages for:**

- Contact Bend Details
- Mounting Options

SECTION A-A

| 30/ / 35/ Cara Eage Connector |                             |                                                                                                                                                                                                 | ACAD REFERENCE NO. 307 ENG MASTER |              |          |          |
|-------------------------------|-----------------------------|-------------------------------------------------------------------------------------------------------------------------------------------------------------------------------------------------|-----------------------------------|--------------|----------|----------|
|                               |                             |                                                                                                                                                                                                 | DRAWN:                            | J.LEE        | DATE: AU | G. 11/09 |
|                               |                             |                                                                                                                                                                                                 | CHECKED:                          |              | DATE:    |          |
| COUR CONNECTION TO            |                             | THESE DRAWINGS AND SPECIFICATIONS ARE THE PROPERTY OF EDAC INC.,AND SHALL NOT BE REPRODUCED,OR COPIED OR USED AS THE BASIS FOR THE MANUFACTURE OR SALE OF APPARATUS WITHOILT WRITTEN PERMISSION | SCALE:                            | NTS          | SHEET '  | 1 OF 3   |
|                               | TORONTO, ONTARIO            |                                                                                                                                                                                                 | DRAWING                           | NUMBER       |          | ISSUE    |
|                               | CANADA<br>Quality & Service |                                                                                                                                                                                                 | (                                 | 307 Assembly |          | 1        |