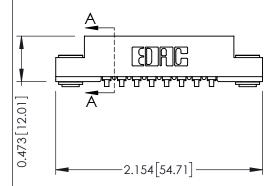

## **SECTION A-A**

307 / 357 Card Edge Connector Part Number: 307-008-553-103

YOUR CONNECTION TO QUALITY & SERVICE

307 ENG MASTER J.LEE DATE: AUG. 11/09 SHEET 1 OF 3 NTS

307 Assembly