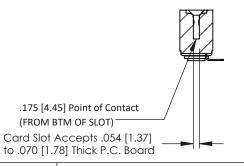

## **SECTION A-A**

307 / 357 Card Edge Connector Part Number: 307-008-553-103

YOUR CONNECTION TO QUALITY & SERVICE

307 ENG MASTER J.LEE DATE: AUG. 11/09 SHEET 1 OF 3 NTS

307 Assembly