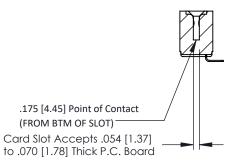

**Mounting Option** 90 Degree Bend (Code 521 Contacts) .128 (3.25) Dia. Mounting Holes .156 [3.96] Contact Spacing x .200 [5.08] Row Spacing 0.343 [8.71] 1.558 39.57 1.412[35.86] 0.156[3.96]

1.844 [46.84]

**Contact Detail** 



## **See Accompanying Pages for:**

- **Contact Bend Details**
- **Mounting Options**

**SECTION A-A** 



307 / 357 Card Edge Connector Part Number: 307-008-553-102

YOUR CONNECTION TO QUALITY & SERVICE

307 ENG MASTER J.LEE DATE: AUG. 11/09 SHEET 1 OF 3 NTS

307 Assembly





## **Mouser Electronics**

**Authorized Distributor** 

Click to View Pricing, Inventory, Delivery & Lifecycle Information:

EDAC:

307-008-553-102