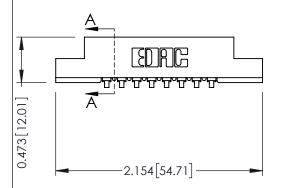

**Mounting Option** 90 Degree Bend (Code 521 Contacts) .128 (3.25) Dia. Mounting Holes .156 [3.96] Contact Spacing x .200 [5.08] Row Spacing 0.343 [8.71] 1.558 39.57 1.412[35.86] 0.156[3.96]

1.844 [46.84]

## **See Accompanying Pages for:**

- **Contact Bend Details**
- **Mounting Options**

**SECTION A-A** 

307 / 357 Card Edge Connector Part Number: 307-008-553-102

YOUR CONNECTION TO QUALITY & SERVICE

307 ENG MASTER J.LEE DATE: AUG. 11/09 SHEET 1 OF 3 NTS