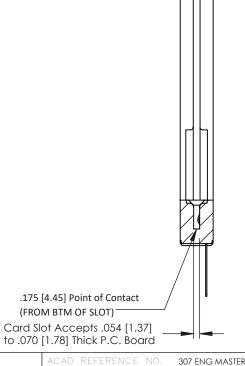

**Mounting Option Contact Detail** Wire Wrap .046x.013(1.17x0.33) - Tail LG=.520(13.21) .344 (8.74) Offset Card Guides .156 [3.96] Contact Spacing x .200 [5.08] Row Spacing 0.343 [8.71] -1.558[39.57]-- 1.412[35.86] -0.156[3.96] 1.844 [46.84] -2.328 [59.13] EDRG 0.473[12.01] -2.154 54.71

**See Accompanying Pages for:** 

- **Contact Bend Details**
- **Mounting Options**



**SECTION A-A** 



307 / 357 Card Edge Connector Part Number: 307-008-547-168

YOUR CONNECTION TO QUALITY & SERVICE

DATE: AUG. 11/09 J.LEE SHEET 1 OF 3 NTS

307 Assembly





## **Mouser Electronics**

**Authorized Distributor** 

Click to View Pricing, Inventory, Delivery & Lifecycle Information:

EDAC:

307-008-547-168