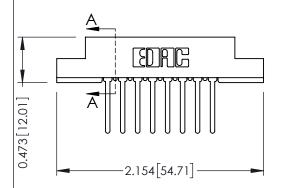

## **See Accompanying Pages for:**

- Contact Bend Details
- Mounting Options

.175 [4.45] Point of Contact
(FROM BTM OF SLOT)

Card Slot Accepts .054 [1.37]

to .070 [1.78] Thick P.C. Board

307 / 357 Card Edge Connector

Part Number: 307-008-547-104

EDAC INC
TORONTO, ONTARIO
CANADA
YOUR CONNECTION TO QUALITY & SERVICE

ACAD REFERENCE NO. 307 ENG MASTER
DRAWN: J.LEE
DATE: AUG. 11/09
CHECKED:
DATE:

SCALE: NTS
DRAWING NUMBER
OR USED AS THE BASIS FOR THE
MANUFACTURE OR SALE OF APPARATUS
WITHOUT WRITTEN PERMISSION.