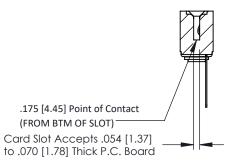

Wire Wrap .046x.013(1.17x0.33) - Tail LG=.520(13.21) .116 (2.95) I.D. Floating Eyelets .156 [3.96] Contact Spacing x .200 [5.08] Row Spacing 0.343 [8.71] 1.558 [39.57] -- 1.412[35.86] -0.156[3.96] 1.844 46.84