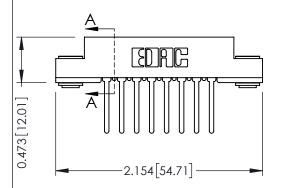

## **See Accompanying Pages for:**

- **Contact Bend Details**
- **Mounting Options**

**SECTION A-A** 

307 / 357 Card Edge Connector Part Number: 307-008-547-103

YOUR CONNECTION TO QUALITY & SERVICE

307 ENG MASTER DATE: AUG. 11/09 J.LEE SHEET 1 OF 3 NTS