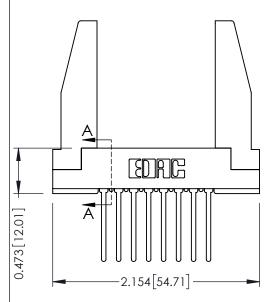

**Mounting Option** Wire Wrap .046x.013(1.17x0.33) - Tail LG=.708(17.98) In-Line Card Guides .156 [3.96] Contact Spacing x .200 [5.08] Row Spacing 0.343 [8.71] —1.558<sup>[39.57]</sup>— - 1.412[35.86] -0.156[3.96] 1.844 [46.84]

**Contact Detail** 

**See Accompanying Pages for:** 

- **Contact Bend Details**
- **Mounting Options**

**SECTION A-A** 

307 / 357 Card Edge Connector Part Number: 307-008-545-178

307 ENG MASTER J.LEE DATE: AUG. 11/09 SHEET 1 OF 3 NTS 307 Assembly