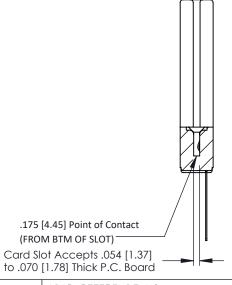

**Contact Detail** 

**See Accompanying Pages for:** 

- **Contact Bend Details**
- **Mounting Options**

**SECTION A-A** 

307 / 357 Card Edge Connector Part Number: 307-008-545-178

307 ENG MASTER J.LEE DATE: AUG. 11/09 SHEET 1 OF 3 NTS 307 Assembly