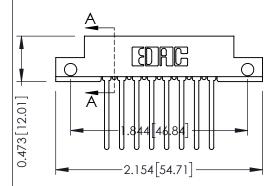

## **See Accompanying Pages for:**

- **Contact Bend Details**
- **Mounting Options**

**SECTION A-A** 

| 307 / 357 Card Edge Connector<br>Part Number: 307-008-545-112 |                                                                                                                                                                                                 | ACAD REFERENCE NO. 307 ENG MASTER |              |          |          |
|---------------------------------------------------------------|-------------------------------------------------------------------------------------------------------------------------------------------------------------------------------------------------|-----------------------------------|--------------|----------|----------|
|                                                               |                                                                                                                                                                                                 | DRAWN:                            | J.LEE        | DATE: AU | G. 11/09 |
|                                                               |                                                                                                                                                                                                 | CHECKE                            | D:           | DATE:    |          |
| TORONTO, ONTARIO                                              | THESE DRAWINGS AND SPECIFICATIONS ARE THE PROPERTY OF EDAC INC.,AND SHALL NOT BE REPRODUCED,OR COPIED OR USED AS THE BASIS FOR THE MANUFACTURE OR SALE OF APPARATUS WITHOUT WRITTEN PERMISSION. | SCALE:                            | NTS          | SHEET '  | 1 OF 3   |
|                                                               |                                                                                                                                                                                                 | DRAWING                           | NUMBER       |          | ISSUE    |
|                                                               |                                                                                                                                                                                                 | 3                                 | 307 Assembly |          | 1        |