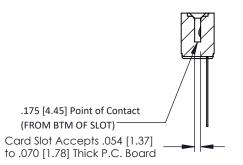

**Mounting Option Contact Detail** 

.128 (3.25) Dia. Side Mounting Holes Wire Wrap .046x.013(1.17x0.33) - Tail LG=.708(17.98) .156 [3.96] Contact Spacing x .200 [5.08] Row Spacing

0.156[3.96]