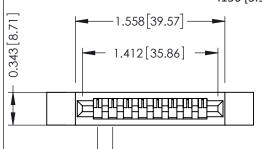

**Mounting Option Contact Detail** 

.128 (3.25) Dia. Side Mounting Holes Wire Wrap .046x.013(1.17x0.33) - Tail LG=.708(17.98) .156 [3.96] Contact Spacing x .200 [5.08] Row Spacing

0.156[3.96]