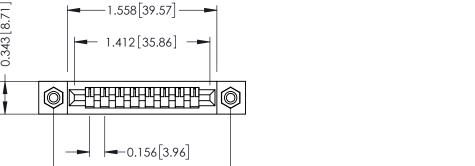

Wire Wrap .046x.013(1.17x0.33) - Tail LG=.708(17.98) #4-40 Unified Threaded Inserts .156 [3.96] Contact Spacing x .200 [5.08] Row Spacing 0.343 [8.71] **-**1.558[39.57]-- 1.412[35.86] -0.156[3.96] 1.844 [46.84] -