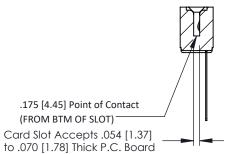

Wire Wrap .046x.013(1.17x0.33) - Tail LG=.708(17.98) #4-40 Unified Threaded Inserts .156 [3.96] Contact Spacing x .200 [5.08] Row Spacing 0.343 [8.71] **-**1.558[39.57]-- 1.412[35.86] -0.156[3.96] 1.844 [46.84] -

**Mounting Option** 



**Contact Detail** 



## **See Accompanying Pages for:**

- **Contact Bend Details**
- **Mounting Options**



**SECTION A-A** 

307 ENG MASTER



307 / 357 Card Edge Connector Part Number: 307-008-545-108

YOUR CONNECTION TO QUALITY & SERVICE

J.LEE DATE: AUG. 11/09 SHEET 1 OF 3 NTS 307 Assembly





## **Mouser Electronics**

**Authorized Distributor** 

Click to View Pricing, Inventory, Delivery & Lifecycle Information:

EDAC:

307-008-545-108