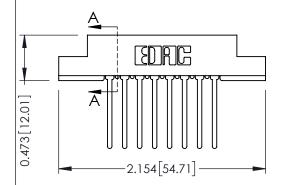

**Mounting Option** 

**Contact Detail** 

## **See Accompanying Pages for:**

- **Contact Bend Details**
- **Mounting Options**

**SECTION A-A** 

307 ENG MASTER

307 / 357 Card Edge Connector Part Number: 307-008-545-108

YOUR CONNECTION TO QUALITY & SERVICE