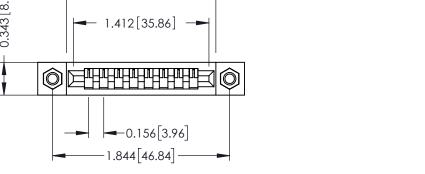

**Mounting Option** Wire Wrap .046x.013(1.17x0.33) - Tail LG=.708(17.98) M3-0.5 Metric Threaded Inserts .156 [3.96] Contact Spacing x .200 [5.08] Row Spacing — 1.558 [39.57] – 0.343 [8.71] - 1.412[35.86] *-*0.156[3.96]