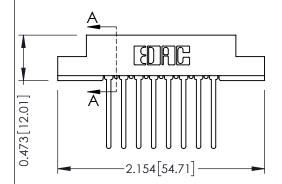

**Contact Detail** 

## **See Accompanying Pages for:**

- **Contact Bend Details**
- **Mounting Options**

**SECTION A-A** 

| 307 / 357 Card Edge Connector<br>Part Number: 307-008-545-107 |                                                                                                                                                                                               | ACAD REFERENCE NO. 307 ENG MASTER |              |          |           |
|---------------------------------------------------------------|-----------------------------------------------------------------------------------------------------------------------------------------------------------------------------------------------|-----------------------------------|--------------|----------|-----------|
|                                                               |                                                                                                                                                                                               | DRAWN:                            | J.LEE        | DATE: AU | IG. 11/09 |
|                                                               |                                                                                                                                                                                               | CHECKE                            | D:           | DATE:    |           |
| CANADA CANADA                                                 | THESE DRAWINGS AND SPECIFICATIONS ARE THE PROPERTY OF EDAC INCAND SHALL NOT BE REPRODUCED,OR COPIED OR USED AS THE BASIS FOR THE MANUFACTURE OR SALE OF APPARATUS WITHOUT WRITTEN PERMISSION. | SCALE:                            | NTS          | SHEET    | 1 OF 3    |
|                                                               |                                                                                                                                                                                               | DRAWING                           | NUMBER       |          | ISSUE     |
|                                                               |                                                                                                                                                                                               | 3                                 | 307 Assembly |          | 1         |