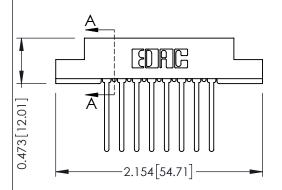

## **See Accompanying Pages for:**

- **Contact Bend Details**
- **Mounting Options**

**SECTION A-A** 

307 / 357 Card Edge Connector Part Number: 307-008-545-104

YOUR CONNECTION TO QUALITY & SERVICE

307 ENG MASTER DATE: AUG. 11/09 J.LEE SHEET 1 OF 3 NTS 307 Assembly