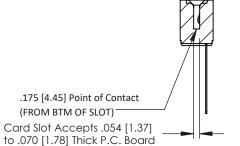

**Mounting Option** Wire Wrap .046x.013(1.17x0.33) - Tail LG=.708(17.98) .156 (3.96) Dia. Mounting Holes .156 [3.96] Contact Spacing x .200 [5.08] Row Spacing 0.343 [8.71] **-**1.558[39.57]-- 1.412[35.86] -0.156[3.96] 1.844 [46.84] -

**Contact Detail** 



## **See Accompanying Pages for:**

- **Contact Bend Details**
- **Mounting Options**



**SECTION A-A** 

307 / 357 Card Edge Connector Part Number: 307-008-545-104

YOUR CONNECTION TO QUALITY & SERVICE

307 ENG MASTER DATE: AUG. 11/09 J.LEE SHEET 1 OF 3 NTS 307 Assembly





## **Mouser Electronics**

**Authorized Distributor** 

Click to View Pricing, Inventory, Delivery & Lifecycle Information:

EDAC:

307-008-545-104