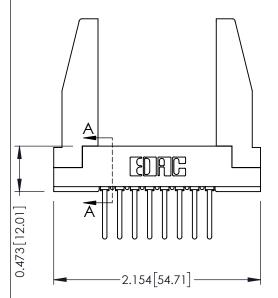

**Mounting Option** Wire Wrap .046x.014(1.17x0.36) - Tail LG=.495(12.57) In-Line Card Guides .156 [3.96] Contact Spacing x .200 [5.08] Row Spacing 0.343 [8.71] — 1.558 [39.57] — - 1.412[35.86] -0.156[3.96] 1.844 [46.84]

## **See Accompanying Pages for:**

- **Contact Bend Details**
- **Mounting Options**

**SECTION A-A** 

307 / 357 Card Edge Connector Part Number: 307-008-541-178

J.LEE DATE: AUG. 11/09 SHEET 1 OF 3 NTS 307 Assembly