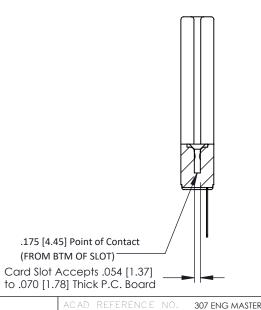

**Contact Detail** 

## **See Accompanying Pages for:**

- **Contact Bend Details**
- **Mounting Options**

**SECTION A-A** 

307 / 357 Card Edge Connector Part Number: 307-008-541-178

J.LEE DATE: AUG. 11/09 SHEET 1 OF 3 NTS 307 Assembly