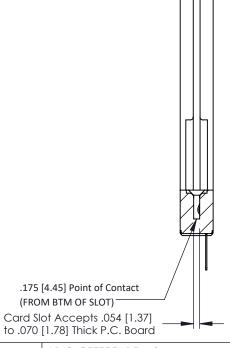

**Mounting Option Contact Detail** PC Tail .046x.013(1.17x0.33) - Tail LG=.358(9.09) .344 (8.74) Offset Card Guides .156 [3.96] Contact Spacing x .200 [5.08] Row Spacing 0.343 [8.71] **-**1.558[39.57]-- 1.412[35.86] -0.156[3.96] 1.844 [46.84] -2.328 59.13 EDRG 0.473[12.01] -2.154[54.71]

**See Accompanying Pages for:** 

- **Contact Bend Details**
- **Mounting Options**

**SECTION A-A** 

307 / 357 Card Edge Connector Part Number: 307-008-527-168

307 ENG MASTER DATE: AUG. 11/09 J.LEE SHEET 1 OF 3 NTS 307 Assembly