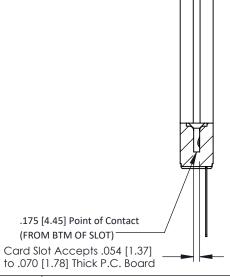

**See Accompanying Pages for:** 

- **Contact Bend Details**
- **Mounting Options**

**SECTION A-A** 

307 / 357 Card Edge Connector Part Number: 307-007-545-178

307 ENG MASTER J.LEE DATE: AUG. 11/09 SHEET 1 OF 3 NTS