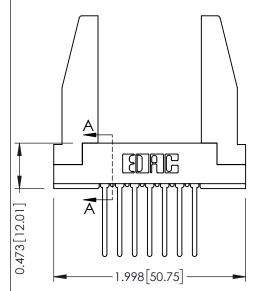

**Mounting Option Contact Detail** Wire Wrap .046x.013(1.17x0.33) - Tail LG=.708(17.98) In-Line Card Guides .156 [3.96] Contact Spacing x .200 [5.08] Row Spacing 0.343 [8.71] 1.402[35.61] **→** 1.256[31.90] **→** 0.156[3.96] .688 [42.88]

**See Accompanying Pages for:** 

- **Contact Bend Details**
- **Mounting Options**

**SECTION A-A** 

307 / 357 Card Edge Connector Part Number: 307-007-545-178

307 ENG MASTER J.LEE DATE: AUG. 11/09 SHEET 1 OF 3 NTS