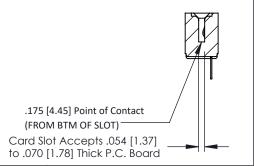

**Mounting Option** No Mounting Lugs .156 [3.96] Contact Spacing x .200 [5.08] Row Spacing 0.343 [8.71] 1.402[35.61] **→** 1.256[31.90] **→** 0.156[3.96]

**Contact Detail** PC Tail .023x.013(0.58x0.33) - Tail LG=.213(5.41)