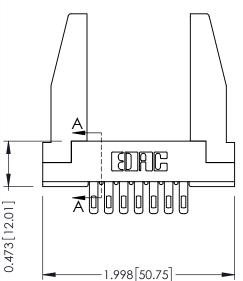

Part Number: 307-007-505-178

YOUR CONNECTION TO QUALITY & SERVICE

**SECTION A-A** 

J.LEE

307 Assembly

NTS

DATE: AUG. 11/09

SHEET 1 OF 3