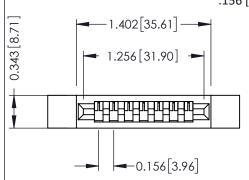

**Mounting Option Contact Detail** 

.128 (3.25) Dia. Side Mounting Holes Wire Hole .087x.013(2.21x0.33) - Tail LG=.282(7.16) .156 [3.96] Contact Spacing x .200 [5.08] Row Spacing