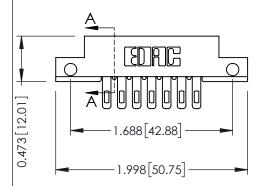

## **See Accompanying Pages for:**

- **Contact Bend Details**
- **Mounting Options**

.175 [4.45] Point of Contact

**SECTION A-A** 

Card Slot Accepts .054 [1.37] to .070 [1.78] Thick P.C. Board

(FROM BTM OF SLOT)