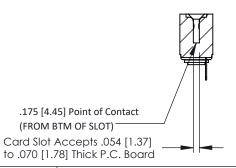

## **See Accompanying Pages for:**

- **Contact Bend Details**
- **Mounting Options**

**SECTION A-A** 

307 / 357 Card Edge Connector Part Number: 307-007-501-103

YOUR CONNECTION TO QUALITY & SERVICE

307 ENG MASTER J.LEE DATE: AUG. 11/09 SHEET 1 OF 3 NTS