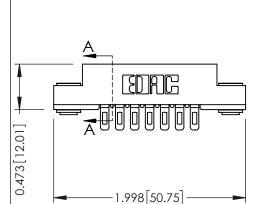

## **See Accompanying Pages for:**

- **Contact Bend Details**
- **Mounting Options**

**SECTION A-A** 

307 / 357 Card Edge Connector Part Number: 307-007-501-103

YOUR CONNECTION TO QUALITY & SERVICE

307 ENG MASTER J.LEE DATE: AUG. 11/09 SHEET 1 OF 3 NTS