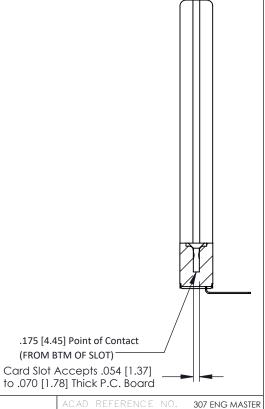

.156 [3.96] Contact Spacing x .200 [5.08] Row Spacing

**SECTION A-A** 

307 / 357 Card Edge Connector Part Number: 307-006-557-158

YOUR CONNECTION TO QUALITY & SERVICE

J.LEE DATE: AUG. 11/09 SHEET 1 OF 3 NTS