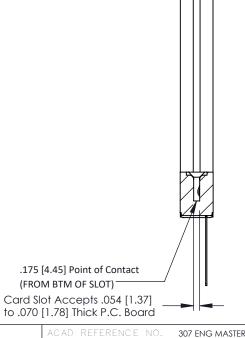

**Mounting Option Contact Detail** Wire Wrap .046x.013(1.17x0.33) - Tail LG=.708(17.98) .468 (11.89) Offset Card Guides .156 [3.96] Contact Spacing x .200 [5.08] Row Spacing 1.246 [31.65] 0.343 [8.71] **─** 1.100 [27.94] **►** -0.156[3.96] -1.532[38.91] ----2.378[60.40] EDRG 0.473[12.01] 1.842 46.79

**See Accompanying Pages for:** 

- **Contact Bend Details**
- **Mounting Options**



**SECTION A-A** 



307 / 357 Card Edge Connector Part Number: 307-006-545-158

YOUR CONNECTION TO QUALITY & SERVICE

J.LEE DATE: AUG. 11/09 SHEET 1 OF 3 NTS

307 Assembly





## **Mouser Electronics**

**Authorized Distributor** 

Click to View Pricing, Inventory, Delivery & Lifecycle Information:

EDAC:

307-006-545-158