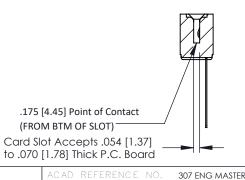

Wire Wrap .046x.013(1.17x0.33) - Tail LG=.708(17.98) #4-40 Unified Threaded Inserts .156 [3.96] Contact Spacing x .200 [5.08] Row Spacing 1.246 [31.65] 0.343 [8.71] **─** 1.100 [27.94] **►** 0.156[3.96] 1.532[38.91]