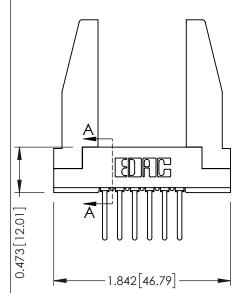

**Contact Detail** 

**Mounting Option** 

## **See Accompanying Pages for:**

- Contact Bend Details
- Mounting Options

THIS IS A C.A.D. GENERATED DRAWING

ISSUE NUMBER

ORIGINAL

**SECTION A-A** 

307 / 357 Card Edge Connector
Part Number: 307-006-541-178