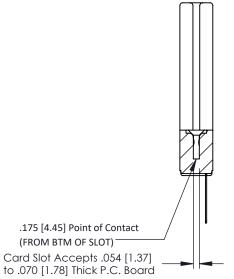

## **See Accompanying Pages for:**

- Contact Bend Details
- Mounting Options

THIS IS A C.A.D. GENERATED DRAWING

ISSUE NUMBER

ORIGINAL

**SECTION A-A** 

307 / 357 Card Edge Connector
Part Number: 307-006-541-178