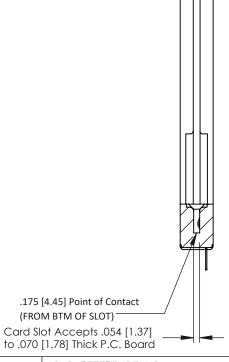

**Mounting Option Contact Detail** PC Tail .023x.013(0.58x0.33) - Tail LG=.213(5.41) .344 (8.74) Offset Card Guides .156 [3.96] Contact Spacing x .200 [5.08] Row Spacing 1.246 [31.65] 0.343 [8.71] **1.100** [27.94] **→** 0.156[3.96] -1.532[38.91] — -2.016[51.21] EDRG 0.473[12.01] -1.842 46.79