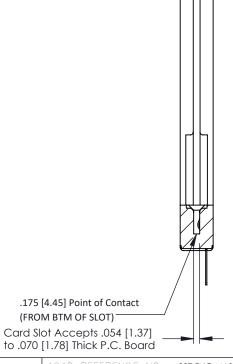

**Mounting Option Contact Detail** PC Tail .046x.013(1.17x0.33) - Tail LG=.358(9.09) .344 (8.74) Offset Card Guides .156 [3.96] Contact Spacing x .200 [5.08] Row Spacing 1.246 [31.65] 0.343 [8.71] **1.100** [27.94] **→** 0.156[3.96] -1.532[38.91] — -2.016[51.21] EDRG 0.473[12.01] -1.842 46.79

**See Accompanying Pages for:** 

- **Contact Bend Details**
- **Mounting Options**

**SECTION A-A** 

307 / 357 Card Edge Connector Part Number: 307-006-527-168

YOUR CONNECTION TO QUALITY & SERVICE

307 ENG MASTER J.LEE DATE: AUG. 11/09 SHEET 1 OF 3 NTS