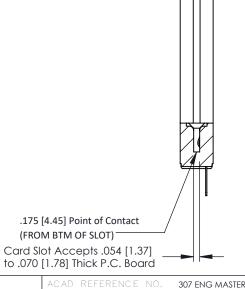

## **See Accompanying Pages for:**

- **Contact Bend Details**
- **Mounting Options**

**SECTION A-A** 

307 / 357 Card Edge Connector Part Number: 307-006-505-178

YOUR CONNECTION TO QUALITY & SERVICE

J.LEE DATE: AUG. 11/09 SHEET 1 OF 3 NTS