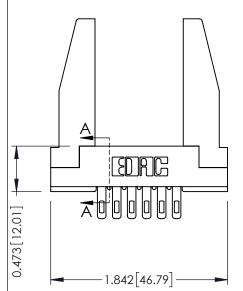

## **See Accompanying Pages for:**

- **Contact Bend Details**
- **Mounting Options**

**SECTION A-A** 

307 / 357 Card Edge Connector Part Number: 307-006-505-178

YOUR CONNECTION TO QUALITY & SERVICE

J.LEE DATE: AUG. 11/09 SHEET 1 OF 3 NTS