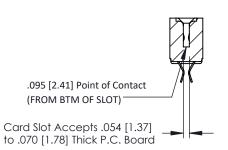

-3.092 78.54

-3.402[86.41]

- **Contact Bend Details**
- **Mounting Options**

0.473[12.01]