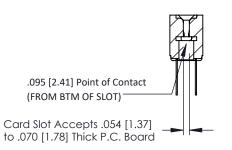

**Mounting Option Contact Detail** PC Tail .046x.013(1.17x0.33) - Tail LG=.358(9.09) M3-0.5 Metric Threaded Inserts .156 [3.96] Contact Spacing x .200 [5.08] Row Spacing 0.343 [8.71] 2.806 71.27 -2.660 [67.56] -0.156[3.96] -3.092 78.54 EDRG

-3.402[86.41]

**SECTION A-A** 

307 ENG MASTER

DATE: AUG. 11/09



307 / 357 Card Edge Connector Part Number: 307-032-522-207

YOUR CONNECTION TO QUALITY & SERVICE

SHEET 1 OF 3 307 Assembly

J.LEE

NTS

**See Accompanying Pages for:** 

- **Contact Bend Details**
- **Mounting Options**

0.473[12.01]





## **Mouser Electronics**

**Authorized Distributor** 

Click to View Pricing, Inventory, Delivery & Lifecycle Information:

EDAC:

307-032-522-207