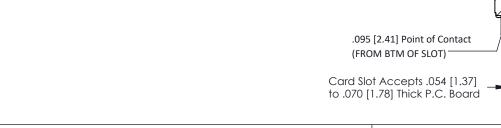

THIS IS A C.A.D. GENERATED DRAWING
DO NOT MAKE MANUAL REVISIONS TO MA

1330E NOMBER

ORIGINAL



See Accompanying Pages for:

- Contact Bend Details
- Mounting Options



307 / 357 Card Edge Connector
Part Number: 307-028-559-204

EDAC INC
TORONTO, ONTARIO
CANADA

YOUR CONNECTION TO QUALITY & SERVICE WITHOUT WRITTEN PERMISSION.

ACAD REFERENCE NO. 307 ENG MASTER

DRAWN: J.LEE DATE: AUG. 11/09

CHECKED: DATE:

SCALE: NTS SHEET 1 OF 3

DRAWING NUMBER ISSUE

307 Assembly 1

**SECTION A-A** 





## **Mouser Electronics**

**Authorized Distributor** 

Click to View Pricing, Inventory, Delivery & Lifecycle Information:

EDAC:

307-028-559-204