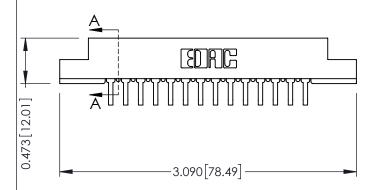

THIS IS A C.A.D. GENERATED DRAWING
DO NOT MAKE MANUAL REVISIONS TO MA

1330E NOMBER

ORIGINAL

See Accompanying Pages for:

- Contact Bend Details
- Mounting Options

307 / 357 Card Edge Connector
Part Number: 307-028-559-204

307 Assembly 1

**SECTION A-A** 